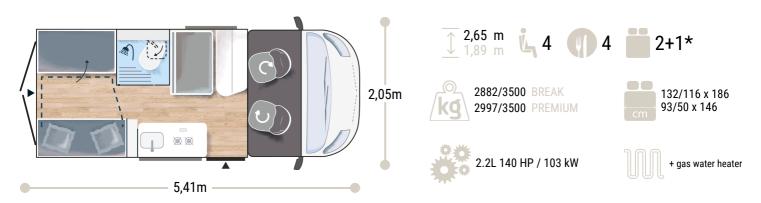

# V114S





2025

#### More info about this vehicle



### - BREAK EDITION $\star \star \star$ FIAT

#### • White

- Manual cab air conditioning
- Driver and passenger airbag
- · Fix and go
- Swivel seats in the cab, with double armrests and adjustable height
- Electric de-icing rearview mirrors
- Cruise control and speed limiter
- ESP
- Traction +
- Hill Descent control
- · Eco pack: Stop&Start, smart alternator, electronically-controlled fuel pump
- Panoramic skylight (or two skylights)
- Double-locking windows with combined blinds/screens

## SPORT EDITION $\bigstar \bigstar \bigstar \bigstar$ FIAT

#### **BREAK EDITION +**

- Manual cab air conditioning
- Driver and passenger airbag
- Fix and go
- Swivel seats in the cab, with double armrests and adjustable height
- Electric de-icing rearview mirrors
- Cruise control and speed limiter
-