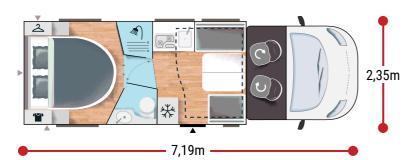

## More info about this vehicle









# STRONG POINTS

# **FACE-TO-FACE LOUNGE** XL BED 160 CM **DOUBLE DOOR BATHROOM**



## BREAK EDITION A A Tord





- White
- Automatic cab air conditioning
- Driver and passenger airbag
- Electric handbrake
- Fix and go
- Swivel seats in the cab, with double armrests and adjustable height
- Cab seat covers with matching cushions
- Electric de-icing rearview mirrors
- Cruise control and speed limiter
- ESP
- START & STOP
- Unit step insulation
- Cell door with window
- Cab panoramic skylight
- Panoramic skylight (or two skylights)
- Separation curtain cab/cell

- Double-locking windows with combined blinds/screens
- Curtains
- Damped cupboard hinges
- USB ports/USB-C
- Technibox
- Coded front bumper
- 16" steel rims with grey trims
- FORD pass
- Fog lamps
- TV-ready
- Heating using