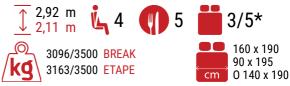

## More info about this vehicle









# STRONG POINTS

# **FACE-TO-FACE LOUNGE** XL BED 160 CM **DOUBLE DOOR BATHROOM**



## BREAK EDITION A A Tord





- White
- Automatic cab air conditioning
- Driver and passenger airbag
- Electric handbrake
- Fix and go
- Swivel seats in the cab, with double armrests and adjustable height
- Cab seat covers with matching cushions
- Electric de-icing rearview mirrors
- Cruise control and speed limiter
- ESP
- START & STOP
- Unit step insulation
- Cell door with window
- Cab panoramic skylight
- Panoramic skylight (or two skylights)
- Separation curtain cab/cell

- Double-locking windows with combined blinds/screens
- Curtains
- Damped cupboard hinges
- USB ports/USB-C
- Technibox
- Coded front bumper
- 16" steel rims with grey trims
- FORD pass
- Fog lamps
- TV-ready
- Heating using v