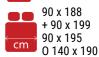

## More info about this vehicle













# STRONG POINTS

# TWIN BEDS 90 CM + KING-SIZE EXTENSION **DOUBLE DOOR BATHROOM MAXI GARAGE**



## BREAK EDITION \*





- White
- Automatic cab air conditioning
- Driver and passenger airbag
- Electric handbrake
- Fix and go
- Swivel seats in the cab, with double armrests and adjustable height
- Cab seat covers with matching cushions
- Electric de-icing rearview mirrors
- Cruise control and speed limiter
- **ESP**
- START & STOP
- Unit step insulation
- Cell door with window
- Cab panoramic skylight
- Panoramic skylight (or two skylights)
- Separation curtain cab/cell

- Double-locking windows with combined blinds/screens
- Curtains
- Damped cupboard hinges
- USB ports/USB-C
- Technibox
- Coded front bumper
- 16" steel rims with grey trims
- FORD pass
- Fog lamps
- TV-ready
- Heati