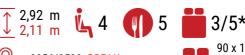

## More info about this vehicle













# STRONG POINTS

# TWIN BEDS 90 CM + KING-SIZE EXTENSION **DOUBLE DOOR BATHROOM MAXI GARAGE**



## BREAK EDITION \*





- White
- Automatic cab air conditioning
- Driver and passenger airbag
- Electric handbrake
- Fix and go
- Swivel seats in the cab, with double armrests and adjustable height
- Cab seat covers with matching cushions
- Electric de-icing rearview mirrors
- Cruise control and speed limiter
- **ESP**
- START & STOP
- Unit step insulation
- Cell door with window
- Cab panoramic skylight
- Panoramic skylight (or two skylights)
- Separation curtain cab/cell

- Double-locking windows with combined blinds/screens
- Curtains
- Damped cupboard hinges
- USB ports/USB-C
- Technibox
- Coded front bumper
- 16" steel rims with grey trims
- FORD pass
- Fog lamps
- TV-ready
- H