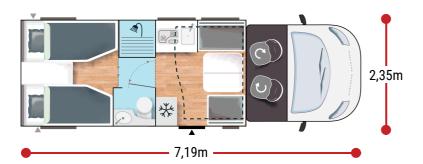

## More info about this vehicle













# STRONG POINTS

# TWIN BEDS 90 CM + KING-SIZE EXTENSION **DOUBLE DOOR BATHROOM MAXI GARAGE**



## BREAK EDITION \*





- White
- Automatic cab air conditioning
- Driver and passenger airbag
- Electric handbrake
- Fix and go
- Swivel seats in the cab, with double armrests and adjustable height
- Cab seat covers with matching cushions
- Electric de-icing rearview mirrors
- Cruise control and speed limiter
- **ESP**
- START & STOP
- Unit step insulation
- Cell door with window
- Cab panoramic skylight
- Panoramic skylight (or two skylights)
- Separation curtain cab/cell

- Double-locking windows with combined blinds/screens
- Curtains
- Damped cupboard hinges
- USB ports/USB-C
- Technibox
- Coded front bumper
- 16" steel rims with grey trims
- FORD pass
- Fog lamps
- TV-ready
-