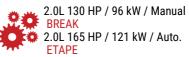

## BREAK EDITION \*

- White
- Automatic cab air conditioning
- Driver and passenger airbag
- Electric handbrake
- Fix and go
- Swivel seats in the cab, with double armrests and adjustable height
- Cab seat covers with matching cushions
- Electric de-icing rearview mirrors
- Cruise control and speed limiter
- **ESP**
- START & STOP
- Unit step insulation
- Cell door with window
- Cab panoramic skylight
- Panoramic skylight (or two skylights)
- Separation curtain cab/cell

### **BREAK EDITION +**

- Automatic cab air conditioning
- Driver and passenger airbag
- Electric handbrake
- Fix and go
- Swivel seats in the cab, with double armrests and adjustable height
- Cab seat covers with matching cushions
- Electric de-icing rearview mirrors
- Cruise control and speed limiter
- **ESP**
- START & STOP
- Unit step insulation
- Cell door with window
- Cab panoramic skylight
- Panoramic skylight (or two skylights)
- Separation curtain cab/cell
- Double-locking windows with combined blinds/screens
- Curtains
- Damped cupboard hinges
- USB ports/USB-C
- Technibox