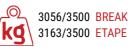

## More info about this vehicle













# STRONG POINTS

# TWIN BEDS 90 CM + KING-SIZE EXTENSION **DOUBLE DOOR BATHROOM MAXI GARAGE**



## BREAK EDITION \*





- White
- Automatic cab air conditioning
- Driver and passenger airbag
- Electric handbrake
- Fix and go
- Swivel seats in the cab, with double armrests and adjustable height
- Cab seat covers with matching cushions
- Electric de-icing rearview mirrors
- Cruise control and speed limiter
- **ESP**
- START & STOP
- Unit step insulation
- Cell door with window
- Cab panoramic skylight
- Panoramic skylight (or two skylights)
- Separation curtain cab/cell

- Double-locking windows with combined blinds/screens
- Curtains
- Damped cupboard hinges
- USB ports/USB-C
- Technibox
- Coded front bumper
- 16" steel rims with grey trims
- FORD pass
- Fog lamps
- TV-ready
- Hea