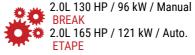

### More info about this vehicle











## BREAK EDITION \*\*





- Automatic cab air conditioning
- Driver and passenger airbag
- Electric handbrake
- Fix and go
- Swivel seats in the cab, with double armrests and adjustable height
- Cab seat covers with matching cushions
- Electric de-icing rearview mirrors
- Cruise control and speed limiter
- **ESP**
- START & STOP
- Unit step insulation
- Cell door with window Cab panoramic skylight
- Panoramic skylight (or two skylights)
- Separation curtain cab/cell
- Double-locking windows with combined blinds/screens

- Curtains
- Damped cupboard hinges
- USB ports/USB-C
- **USB** ports
- Technibox
- Coded front bumper
- 16" steel rims with grey trims
- FORD pass
- Fog lamps
- TV-ready
- Heating using vehicle fuel used while on the road
- Entrance door exterior lighting
- Wardrobe