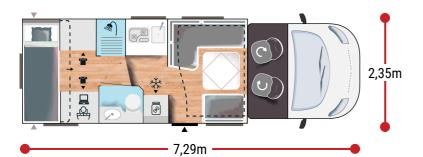

### More info about this vehicle











## BREAK EDITION \*\*





- Automatic cab air conditioning
- Driver and passenger airbag
- Electric handbrake
- Fix and go
- Swivel seats in the cab, with double armrests and adjustable height
- Cab seat covers with matching cushions
- Electric de-icing rearview mirrors
- Cruise control and speed limiter
- **ESP**
- START & STOP
- Unit step insulation
- Cell door with window Cab panoramic skylight
- Panoramic skylight (or two skylights)
- Separation curtain cab/cell
- Double-locking windows with combined blinds/screens

- Curtains
- Damped cupboard hinges
- USB ports/USB-C
- **USB** ports
- Technibox
- Coded front bumper
- 16" steel rims with grey trims
- FORD pass
- Fog lamps
- TV-ready
- Heating using vehicle fuel used while on the road
- Entrance door exterior lighting
- Ward