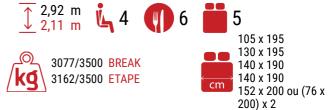

### More info about this vehicle











## BREAK EDITION \*\*





- Automatic cab air conditioning
- Driver and passenger airbag
- Electric handbrake
- Fix and go
- Swivel seats in the cab, with double armrests and adjustable height
- Cab seat covers with matching cushions
- Electric de-icing rearview mirrors
- Cruise control and speed limiter
- **ESP**
- START & STOP
- Unit step insulation
- Cell door with window Cab panoramic skylight
- Panoramic skylight (or two skylights)
- Separation curtain cab/cell
- Double-locking windows with combined blinds/screens

- Curtains
- Damped cupboard hinges
- USB ports/USB-C
- **USB** ports
- Technibox
- Coded front bumper
- 16" steel rims with grey trims
- FORD pass
- Fog lamps
- TV-ready
- Heating using vehicle fuel used while on the road
- Entrance door exterior lighting
- Wardro