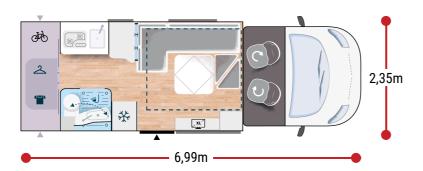

### More info about this vehicle





2.0L 165 HP / 121 kW / Auto.



**ETAPE** 



# STRONG POINTS

# UNIQUE ON THE MARKET 8-SEATER SOCIABLE LOUNGE AS STANDARD 2 CELL DORS



# BREAK EDITION \*\*





- Automatic cab air conditioning
- Driver and passenger airbag
- Electric handbrake
- Fix and go
- Swivel seats in the cab, with double armrests and adjustable height
- Cab seat covers with matching cushions
- Electric de-icing rearview mirrors
- Cruise control and speed limiter
- **ESP**
- START & STOP
- Unit step insulation
- XL cell door (60 cm) with window
- Cab panoramic skylight
- Panoramic skylight (or two skylights)
- Separation curtain cab/cell

- Double-locking windows with combined blinds/screens
- Curtains
- Damped cupboard hinges
- USB ports/USB-C
- USB ports
- Technibox
- Coded front bumper
- 16" steel rims wit