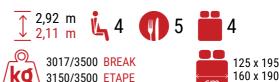

### More info about this vehicle





2.0L 165 HP / 121 kW / Auto.



**ETAPE** 



# STRONG POINTS

# UNIQUE ON THE MARKET 8-SEATER SOCIABLE LOUNGE AS STANDARD 2 CELL DORS



# BREAK EDITION \*\*





- Automatic cab air conditioning
- Driver and passenger airbag
- Electric handbrake
- Fix and go
- Swivel seats in the cab, with double armrests and adjustable height
- Cab seat covers with matching cushions
- Electric de-icing rearview mirrors
- Cruise control and speed limiter
- **ESP**
- START & STOP
- Unit step insulation
- XL cell door (60 cm) with window
- Cab panoramic skylight
- Panoramic skylight (or two skylights)
- Separation curtain cab/cell

- Double-locking windows with combined blinds/screens
- Curtains
- Damped cupboard hinges
- USB ports/USB-C
- USB ports
- Technibox
- Coded front bumper
- 16" steel rims with