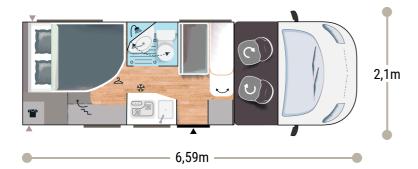

## More info about this vehicle















## BREAK EDITION \*





- White
- Automatic cab air conditioning
- Driver and passenger airbag
- Electric handbrake
- Fix and go
- Swivel seats in the cab, with double armrests and adjustable height
- Cab seat covers with matching cushions
- Electric de-icing rearview mirrors
- Cruise control and speed limiter
- **ESP**
- START & STOP
- Unit step insulation
- Panoramic skylight (or two skylights)
- Separation curtain cab/cell
- Double-locking windows with combined blinds/screens
- Dining nook curtains

- Interior cab isothermal shutters
- Damped cupboard hinges
- USB ports/USB-C
  - USB ports
  - Technibox
- 16" steel rims with grey trims
- FORD pass
- Automatically lighted headlights and windshield wipers
- Fog lamps
- TV-ready
- Heating using vehicle fuel used while on the