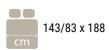

## More info about this vehicle















## BREAK EDITION \*





- White
- Automatic cab air conditioning
- Driver and passenger airbag
- Electric handbrake
- Fix and go
- Swivel seats in the cab, with double armrests and adjustable height
- Cab seat covers with matching cushions
- Electric de-icing rearview mirrors
- Cruise control and speed limiter
- **ESP**
- START & STOP
- Unit step insulation
- Panoramic skylight (or two skylights)
- Separation curtain cab/cell
- Double-locking windows with combined blinds/screens
- Dining nook curtains

- Interior cab isothermal shutters
- Damped cupboard hinges
- USB ports/USB-C
  - USB ports
  - Technibox
- 16" steel rims with grey trims
- FORD pass
- Automatically lighted headlights and windshield wipers
- Fog lamps
- TV-ready
- Heating using vehicle fuel used while on the road