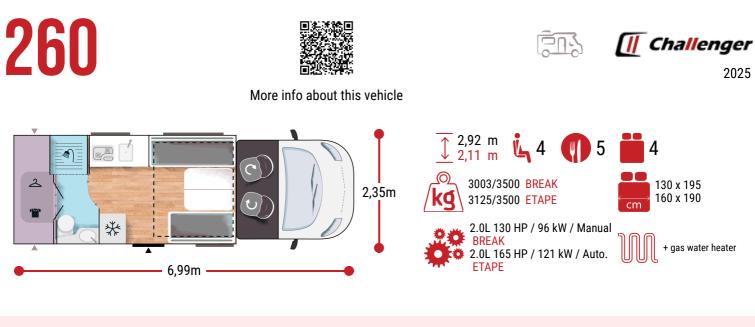

## HIDEAWAY BED 160 CM Strong Points Dressing over Garage XL Door 600 MM Double Locking

## - BREAK EDITION 🛧 🛧 🛧 🥑 Gord

- White
- Automatic cab air conditioning
- Driver and passenger airbag
- Electric handbrake
- Fix and go
- Swivel seats in the cab, with double armrests and adjustable height
- Cab seat covers with matching cushions
- Electric de-icing rearview mirrors
- Cruise control and speed limiter
- ESP
- START & STOP
- Unit step insulation
- XL cell door (60 cm) with window
- Cab panoramic skylight
- Panoramic skylight (or two skylights)
- Separation curtain cab/cell
- Double-locking windows with combined blinds/screens

## 

## **BREAK EDITION +**

- White
- Automatic cab air conditioning
- Driver and passenger airbag
- Electric handbrake
- Fix and go
- Swivel seats in the cab