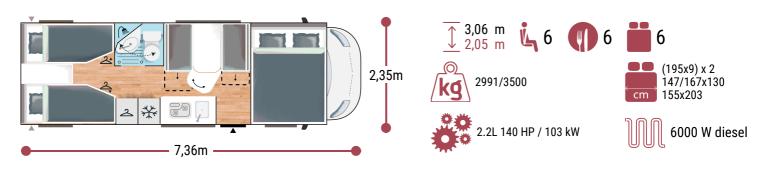

## **C38**



📗 Challenger

2025

More info about this vehicle



## BREAK EDITION ★ 🛧 🛧 FIAT

- White •
- Manual cab air conditioning .
- Driver and passenger airbag
- Fix and go
- Swivel seats in the cab, with double armrests and adjustable height
- Cab seat covers with matching cushions
- . Electric de-icing rearview mirrors
- Cruise control and speed limiter
- ESP

•

- Traction +
- Hill Descent control
- Eco pack: Stop&Start, smart alternator, electronically-controlled fuel pump .
- Unit step insulation •
- Panoramic skylight (or two skylights)

- Separation curtain cab/cell
- Double-locking windows with combined blinds/screens
- Interior cab isothermal shutters
- Damped cupboard hinges
- USB ports/USB-C
- IRP structure: GRP on roof/floor/sides, floor 64 mm thick
- Technibox
- 15" steel rims with grey trims
- TV-ready
- Heating using vehicle fuel