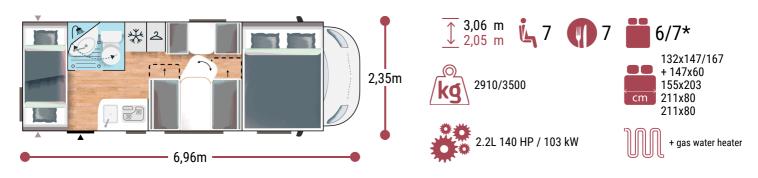

[]| Challenger

2025

More info about this vehicle



## **OVERCAB 7 SEATS STRONG POINTS** LOW REAR FOLD-DOWN BUNK BED TO ENLARGE GARAGE PULL-DOWN OVERCAB BED BASE

## BREAK EDITION $\bigstar \bigstar \bigstar$ FIAT

- White
- Manual cab air conditioning
- . Driver and passenger airbag
- Fix and go
- Swivel seats in the cab, with double armrests and adjustable height
- Cab seat covers with matching cushions
- Electric de-icing rearview mirrors
- Cruise control and speed limiter .
- ESP
- Traction +
- Hill Descent control .
- Eco pack: Stop&Start, smart alternator, electronically-controlled fuel pump •
- . Unit step insulation
- Panoramic skylight (or two skylights)

- Separation curtain cab/cell
- Double-locking windows with combined blinds/screens
- Interior cab isothermal shutters
- Damped cupboard hinges
- USB ports/USB-C
- IRP structure