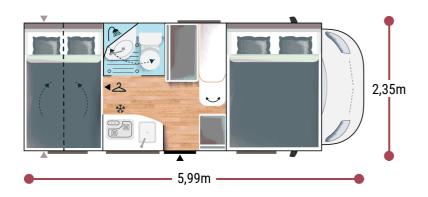

## **COMPACT VEHICLE** NEW BATHROOM WITH SWIVEL PARTITION GARAGE (ELECTRICITY + HEATING)