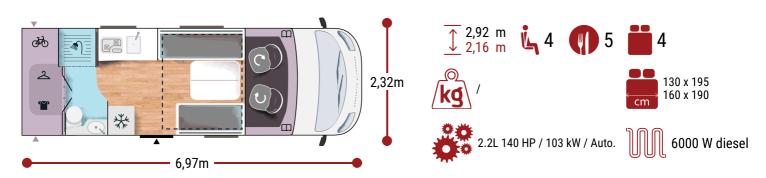

## **COMPACT VEHICLE (- 7 M) STRONG POINTS HIDEAWAY BED 160 CM DRESSING OVER GARAGE**