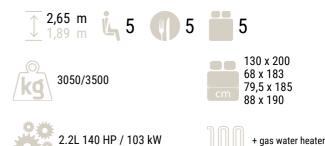

## More info about this vehicle











- Campovolo grey
- Manual cab air conditioning
- Driver and passenger airbag
- Fix and go
- Swivel seats in the cab, with double armrests and adjustable height
- Cab seat covers with matching cushions
- Electric de-icing rearview mirrors
- Cruise control and speed limiter
- **ESP**
- Traction +
- Hill Descent control
- Eco pack: Stop&Start, smart alternator, electronically-controlled fuel pump
- Double-locking windows with combined blinds/screens
- USB ports/USB-C

- Coded front bumper
- 16" alloy wheels black
- Fog lamps
- TV-ready
- Heating using vehicle fuel used while on the road
- Bathroom with window
- Rear opening windows
- Dining area table extension Electric step Maxi Cab

- Reinforced insulation "VPS"
- Solar panel ready (MPPT ready)
- Rear camera pre-wiring
- Pop-up