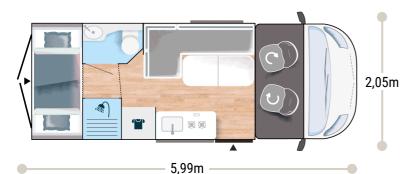

- Coded front bumper
- 16" alloy wheels black
- Fog lamps
- TV-ready
- Heating using vehicle fuel used while on the road
- Bathroom with window
- Rear opening windows
- Dining area table extension Electric step Maxi Cab