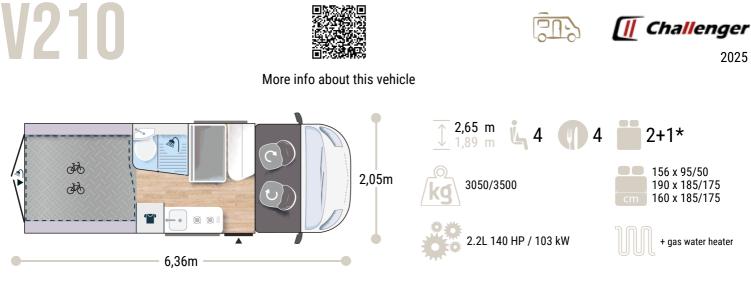

## **HIDEAWAY BED 190 X 190CM MAXI GARAGE BATHROOM WITH WINDOW**

## SPORT EDITION ★★★ FIAT

- Campovolo grey Manual cab air conditioning
- . Driver and passenger airbag
- Fix and go
- Swivel seats in the cab, with double armrests and adjustable height
- Cab seat covers with matching cushions
- Electric de-icing rearview mirrors •
- Cruise control and speed limiter .
- ESP •
- Traction + •
- Hill Descent control
- Eco pack: Stop&Start, smart alternator, electronically-controlled fuel pump •
- Panoramic skylight (or two skylights) Double-locking windows with combined blinds/screens .
- .
- USB ports/USB-C

- Coded front bumper
- 16" alloy wheels black
- Fog lamps
- TV-ready
- Heating using vehicle fuel used while on the road
- Bathroom with window
- Rear opening windows
- Dining area tabl