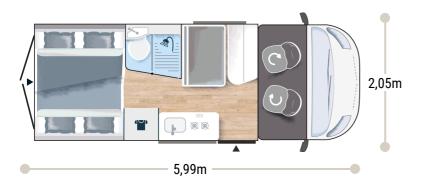

## VAN FOR FAMILY BATHROOM WITH WINDOW REAR REMOVABLE BED

- White
- Manual cab air conditioning
- Driver and passenger airbag
- Fix and go
- · Swivel seats in the cab, with double armrests and adjustable height
- Electric de-icing rearview mirrors
- · Cruise control and speed limiter
- ESP
- Traction +
- Hill Descent control
- Eco pack: Stop&Start, smart alternator, electronically-controlled fuel pump
- Panoramic skylight (or two skylights)
- Double-locking windows with combined blinds/screens

- · Interior cab isothermal shutters
- USB ports/USB-C
- 15" steel rims with grey trims
- TV-ready
- Bathroom with window
- Rear opening windows
- Gas heating
- Dining area table extension
- Exterior table stand
- Electric step
- Solar panel ready (MPPT ready)
- · Rear camera pre-wiring

## **BREAK EDITION +**

- Manual cab air conditioning
- Driver and passenger airbag
- Fix and go
- Swivel seats in the cab, with double armrests and adjustable height
- Electric de-icing rearview mirrors
- Cruise control and speed limiter
- ESP
- Traction +
- Hill Descent control
- Eco pack: Stop&Start, smart alternator, electronically-controlled fuel pump
- Panoramic skylight (or two skylights)
- Double-locking windows with combined blinds/screens
- USB ports/USB-C
- TV-ready
- Bathroom with window

- Rear opening windows
- Dining area table extension
- Exterior table stand
- Electric step
- Solar panel ready (MPPT ready)
- Rear camera pre-wiring
- Campovolo grey
- Cab seat covers with matching cushions
- Coded front bumper
- 16" alloy wheels black
- Fog lamps
- Heating using vehicle fuel used while on the road
- Maxi Cab
- Wardrobe
- · Reinforced insulation "VPS"