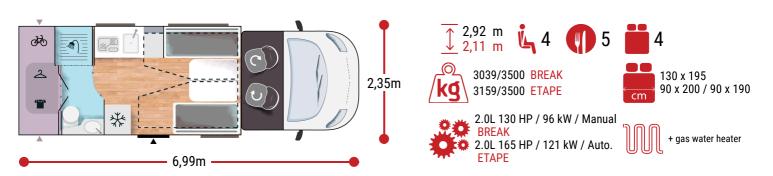

More info about this vehicle





## BREAK EDITION 🚖 🚖 🚖 Cord

## White

- Automatic cab air conditioning
- Driver and passenger airbag
- Electric handbrake
- Fix and go
- Swivel seats in the cab, with double armrests and adjustable height
- Cab seat covers with matching cushions
- Electric de-icing rearview mirrors
- Cruise control and speed limiter
- ESP
- START & STOP
- Unit step insulation
- XL cell door (60 cm) with window
- Cab panoramic skylight
- Panoramic skylight (or two skylights)
- Separation curtain cab/cell
- Double-locking windows with combined blinds/screens

## ETAPE EDITION $\Rightarrow \Rightarrow \Rightarrow \Rightarrow$ Ford

## **BREAK EDITION +**

- White
- Automatic cab air conditioning
- Driver and passenger airbag
- Electric handbrake
- Fix and go
- Swivel seats in the cab, with double armrests